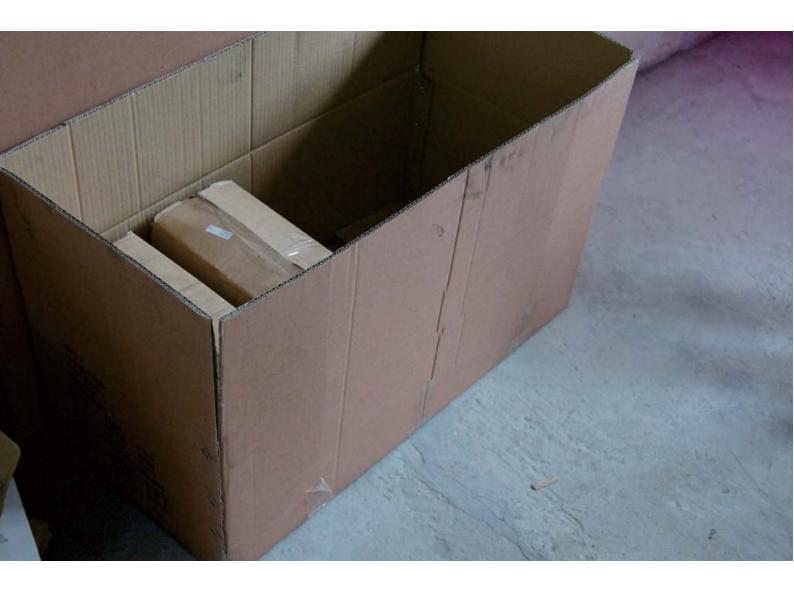

# Package

- []1000pcs per box
- []5000pcs per carton
- [] Net weight: 27.5kgs
- [] Gross weight: 29.5kgs
- [] Measure: 700\*440\*470mm