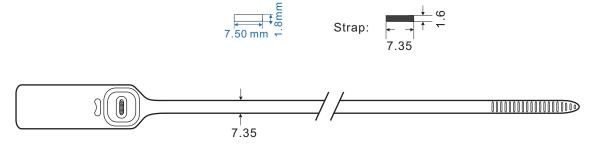

#### Material

[]Metal lock mechanism: High Quality Stainless Steel

[]Plastic: polypropylene (PP)