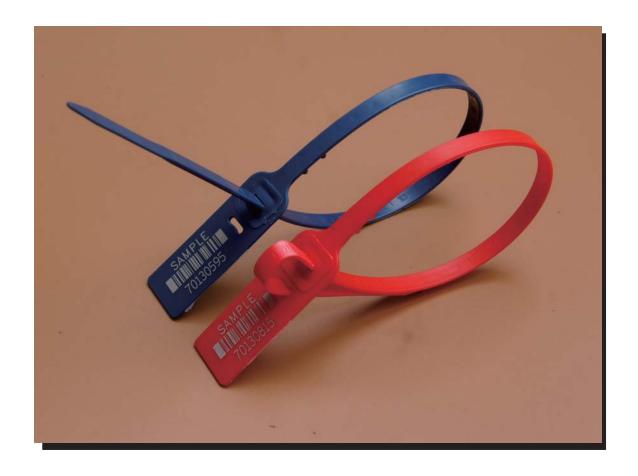

Model: OS7035



#### Seal Classification

[]Indicative Seal

[]Load to Failure :>48kgs(105lbs)

#### Material

[]Metal lock mechanism: High Quality Stainless Steel

[]Plastic: polypropylene (PP)

#### Production standard

[]ISO 17712/PAS

[]ISO 9001: 2008

#### Model:OS7035









Model: OS7035

# **Printing**

- []Laser engraving or hot stamp.
- []Company Logo/Name
- []Sequential number
- []Bar code decoration is also available



hot stamp

Model: OS7035

# **Printing**

- []Laser engraving or hot stamp.
- []Company Logo/Name
- []Sequential number
- []Bar code decoration is also available



Stamp a black background and then print bar code

Model: OS7035

# **Printing**

- []Laser engraving or hot stamp.
- []Company Logo/Name
- []Sequential number
- []Bar code decoration is also available



Print b