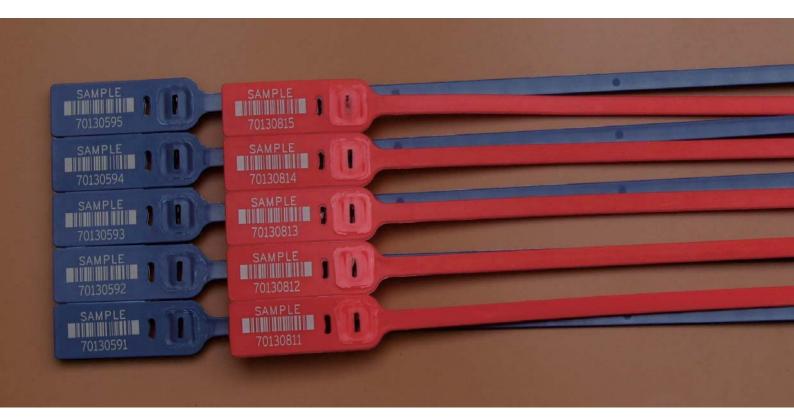

# **Printing**

- []Laser engraving or hot stamp.
- []Company Logo/Name
- []Sequential number
- []Bar code decoration is also available

hot stamp

Model: OS7035