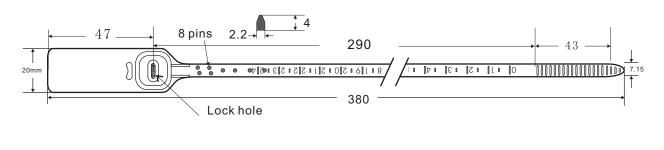

# **Printing**

- []Laser engraving or hot stamp.
- []Company Logo/Name
- []Sequential number
- []Bar code decoration is also available

Print bar code by laser engraving directly.

Model:OS7035

Strong pins on the strap no injection gate on the strap