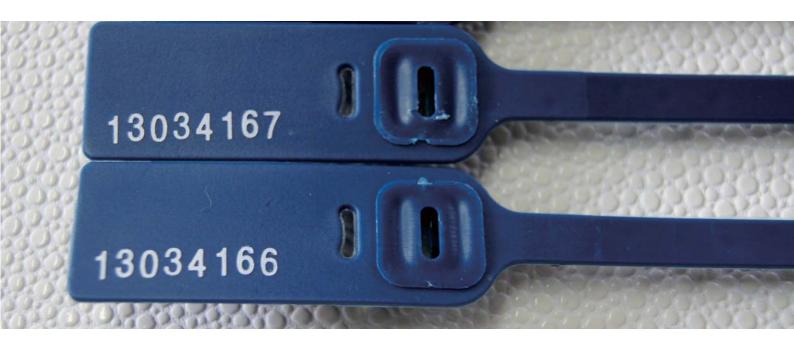

# **Printing**

- []Laser engraving or hot stamp.
- []Company Logo/Name
- []Sequential number
- []Bar code decoration is also available

Print bar code by laser engraving directly.

Model:OS7035

Strong pins on the strap no injection gate on the strap