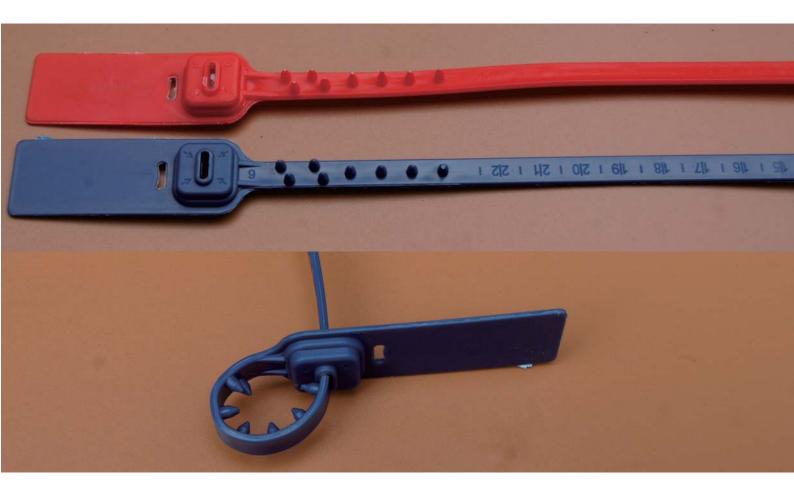

Model: OS7035

#### Seal Classification

[]Indicative Seal

[]Load to Failure :>48kgs(105lbs)

#### Material

[]Metal lock mechanism: High Quality Stainless Steel

[]Plastic: polypropylene (PP)

#### Production standard

[]ISO 17712/PAS

[]ISO 9001: 2008

#### Model:OS7035

Model: OS7035

# **Printing**

- []Laser engraving or hot stamp.
- []Company Logo/Name
- []Sequential number
- []Bar code decoration is also available

Print bar code by laser engraving directly.

Model:OS7035

Strong pins on the strap no injection gate on the strap