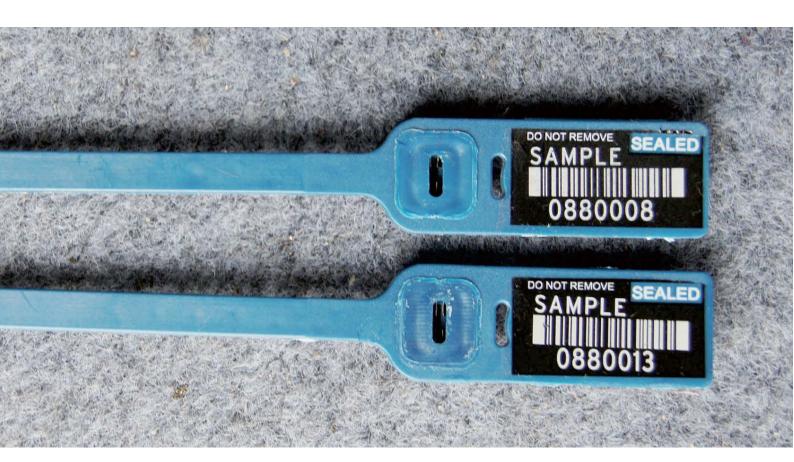

# **Printing**

- []Laser engraving or hot stamp.
- []Company Logo/Name
- []Sequential number
- []Bar code decoration is also available

Stamp a black background and then print bar code

Model: OS7035