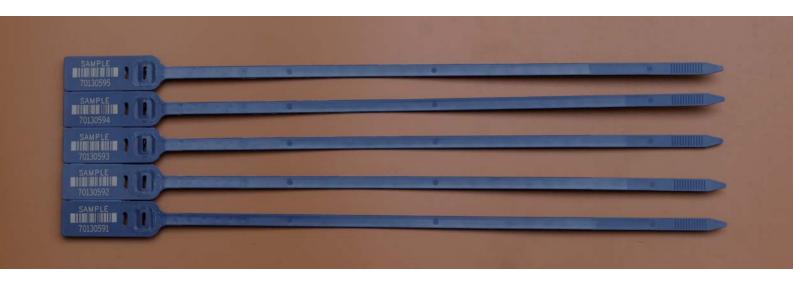

Model: OS7035



#### Seal Classification

[]Indicative Seal

[]Load to Failure :>48kgs(105lbs)

#### Material

[]Metal lock mechanism: High Quality Stainless Steel

[]Plastic: polypropylene (PP)

#### Production standard

[]ISO 17712/PAS

[]ISO 9001: 2008

#### Model:OS7035









Model: OS7035

# **Printing**

- []Laser engraving or hot stamp.
- []Company Logo/Name
- []Sequential number
- []Bar code decoration is also available



hot stamp

Model: OS7035

# **Printing**

- []Laser engraving or hot stamp.
- []Company Logo/Name
- []Sequential number
- []Bar code decoration is also available



Stamp a black background and then print bar code

Model: OS7035

# **Printing**

- []Laser engraving or hot stamp.
- []Company Logo/Name
- []Sequential number
- []Bar code decoration is also available



Print bar code by laser engraving directly.

Model:OS7035



Strong pins on the strap no injection gate on the strap

Model:OS7035



# Package

- []1000pcs per box
- []5000pcs per carton
- [] Net weight: 27.5kgs
- [] Gross weight: 29.5kgs
- [] Measure: 700\*440\*470mm